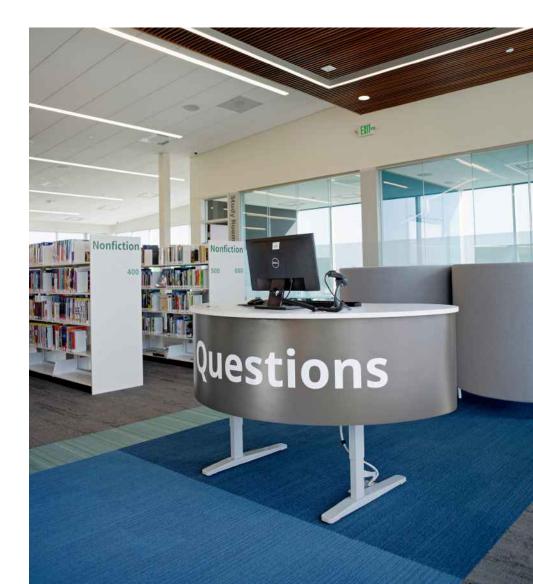

# kurve

a desk collection

## Form and function meet.

Kurve desks combine height adjustability, integrated power, mobility, and an approachable design. Choose from a variety of finish options and shapes.