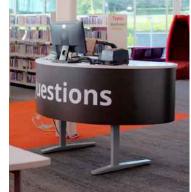

# kurve

a desk collection

## Form and function meet.

Kurve desks combine height adjustability, integrated power, mobility, and an approachable design. Choose from a variety of finish options and shapes.