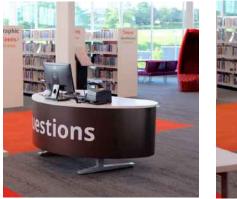

# kurve

a desk collection

## Form and function meet.

Kurve desks combine height adjustability, integrated power, mobility, and an approachable design. Choose from a variety of finish options and shapes.