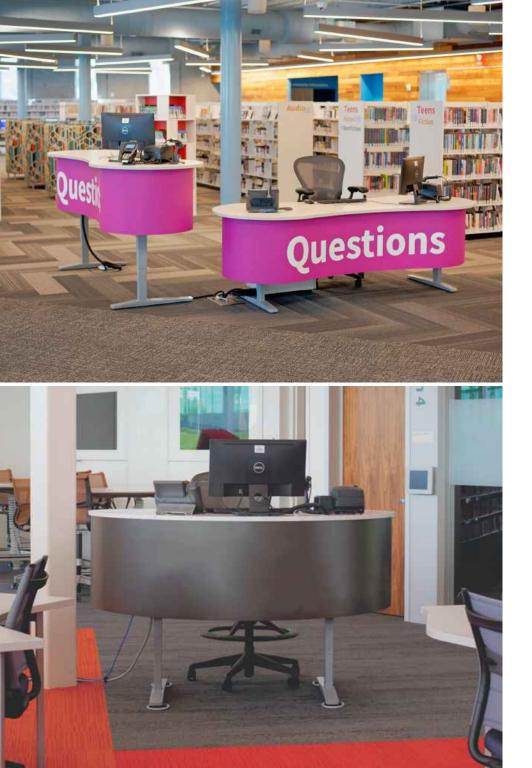

# kurve

a desk collection

## Form and function meet.

Kurve desks combine height adjustability, integrated power, mobility, and an approachable design. Choose from a variety of finish options and shapes.